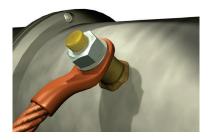

| SAFE 8014       |
| Carbide burr, type C extended     | SAFE 8014XL     |
| Grinding machine, cordless        | SAFE 573070     |
| Pin holder 8-9,5 (A)              | SAFE 9211       |
| Pin holder M8 (B)                 | SAFE 9213       |
| Pin holder M10 (C)                | SAFE 9215       |
| Pin holder M12 (D)                | SAFE 9217       |
| Ring holder 8-9,5 mm              | SAFE 9202       |
| Ring holder M8/M10/M12            | SAFE 9204       |
| Extension set for 8-9,5 mm        | SAFE 9227       |
| Extension set threaded pins       | SAFE 9229       |

# **SAFETRACK Baavhammar AB**

# PinBrazing Consumables samples

Full assortment at www.safetrack.se









110-120 mm<sup>2</sup> Cable lug









Terminal sleeves for small cables Connectors/RailBonds







**Brazing Pins** 







SnakeBite®, pinbrazing without cable lug

Pinbrazed cable connections