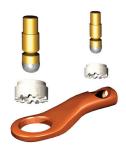

### Accessories Ground Grip

| Vehicle charger 12 V              | SAFE 8055       |
|-----------------------------------|-----------------|
| Separate battery box, excl batt   | eries, 3pcs rec |
| for 13Ah batteries, incl cables   | SAFE 9321       |
| - for 16Ah batteries, incl cables | SAFE 9320       |
| Grinding wheel, silicon free      | SAFE 8025       |
| Carbide burr, type C              | SAFE 8014       |
| Carbide burr, type C extended     | SAFE 8014XL     |
| Grinding machine, cordless        | SAFE 573070     |
| Pin holder 8-9,5 (A)              | SAFE 9211       |
| Pin holder M8 (B)                 | SAFE 9213       |
| Pin holder M10 (C)                | SAFE 9215       |
| Pin holder M12 (D)                | SAFE 9217       |
| Ring holder 8-9,5 mm              | SAFE 9202       |
| Ring holder M8/M10/M12            | SAFE 9204       |
| Extension set for 8-9,5 mm        | SAFE 9227       |
| Extension set threaded pins       | SAFE 9229       |