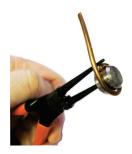

S4 Automatic brazing gun for uniform and safe result, every time. Not depending on the operators skill.