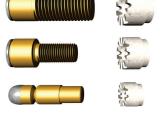

### Accessories Ground Grip

| Vehicle charger 12 V              | SAFE 8055       |
|-----------------------------------|-----------------|
| Separate battery box, excl batt   | eries, 3pcs rec |
| for 13Ah batteries, incl cables   | SAFE 9321       |
| - for 16Ah batteries, incl cables | SAFE 9320       |
| Grinding wheel, silicon free      | SAFE 8025       |
| Carbide burr, type C              | SAFE 8014       |
| Carbide burr, type C extended     | SAFE 8014XL     |
| Grinding machine, cordless        | SAFE 573070     |
| Pin holder 8-9,5 (A)              | SAFE 9211       |
| Pin holder M8 (B)                 | SAFE 9213       |
| Pin holder M10 (C)                | SAFE 9215       |
| Pin holder M12 (D)                | SAFE 9217       |
| Ring holder 8-9,5 mm              | SAFE 9202       |
| Ring holder M8/M10/M12            | SAFE 9204       |
| Extension set for 8-9,5 mm        | SAFE 9227       |
| Extension set threaded pins       | SAFE 9229       |