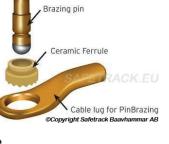

# PinBrazing Consumables samples

Full assortment at www.safetrack.se

110-120 mm<sup>2</sup> Cable lug

Terminal sleeves for small cables Connectors/RailBonds

**Brazing Pins** 

SnakeBite®, pinbrazing without cable lug

Pinbrazed cable connections