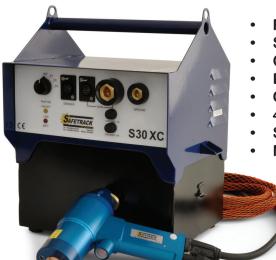

# S30 XC Electronic PinBrazing Unit. Pat.

MM-111-03

- Fast, 2 sec braze time
- S4 Automatic Gun. Pat.
- Constant Energy. Pat.
- Easy to use
- Operator safe
- 40-60 Brazings per charge
- Separate battery packs
- No waste of brazing pins

Switchable ground magnet, SAFE 80730

**SAFF 8071** 

S30 X/C is a small portable pinbrazing unit made specially for connecting cables in cathodic protection and grounding installations. S30 X/C is electronically controlled, driven by 3 pcs of 12 V batteries of highest quality and performance which is easily exchangeable for increased capacity.

S4 Automatic brazing gun for uniform and safe result, every time. Not depending on the operators skill.