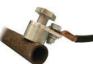

Switchable ground magnet, SAFE 80730

**SAFF 8071** 

S30 X/C is a small portable pinbrazing unit made specially for connecting cables in cathodic protection and grounding installations. S30 X/C is electronically controlled, driven by 3 pcs of 12 V batteries of highest quality and performance which is easily exchangeable for increased capacity.

S4 Automatic brazing gun for uniform and safe result, every time. Not depending on the operators skill.