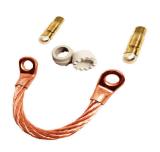

# PinBrazing Consumables samples

Full assortment at www.safetrack.se

110-120 mm<sup>2</sup> Cable lug

Terminal sleeves for small cables Connectors/RailBonds

**Brazing Pins** 

SnakeBite®, pinbrazing without cable lug

Pinbrazed cable connections