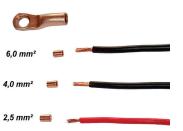

# PinBrazing Consumables samples

Full assortment at www.safetrack.se

110-120 mm<sup>2</sup> Cable lug

Terminal sleeves for small cables Connectors/RailBonds

**Brazing Pins** 

SnakeBite®, pinbrazing without cable lug